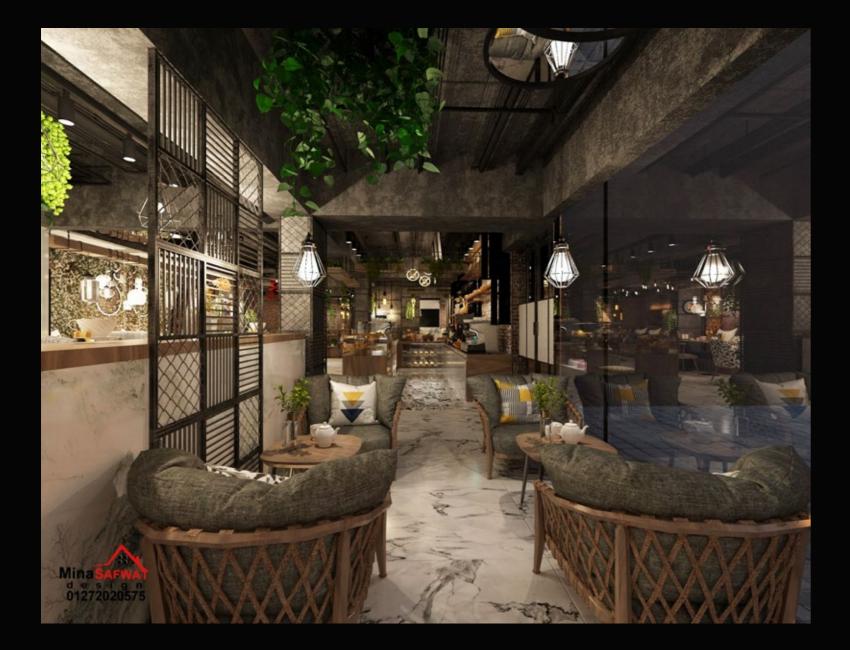

ey drow our designs by 3d max for high accuracy result Making 3d drowing for any project by all details for accuracy result



located by Ring Road The factoryis equipped with a set of cutting-edge CNC machines – perforation – thermal scrapping – thermal pistons – emery surface – automated toning machines, in order tocut the human intervention in the production process to minimum, while raising the standards of the product itself. We have equipped not only our factories but also our minds to understand and achieve client's goal.





### QUALITY AND QUANTITY NOT ONLY QUALITY BUT ALSO QUANTITY

OUR PRODUCT COME WITH GRANTEE TO INCREASE THE TRUST







WE TAKE THE SPIRIT OF A LOT OF CULTURES

ANCIENT EGYPTIAN

COPTIC CULTURE

ISLAMIC CIVILIZATION



## OUR PROJECTS































































































































# THANK You