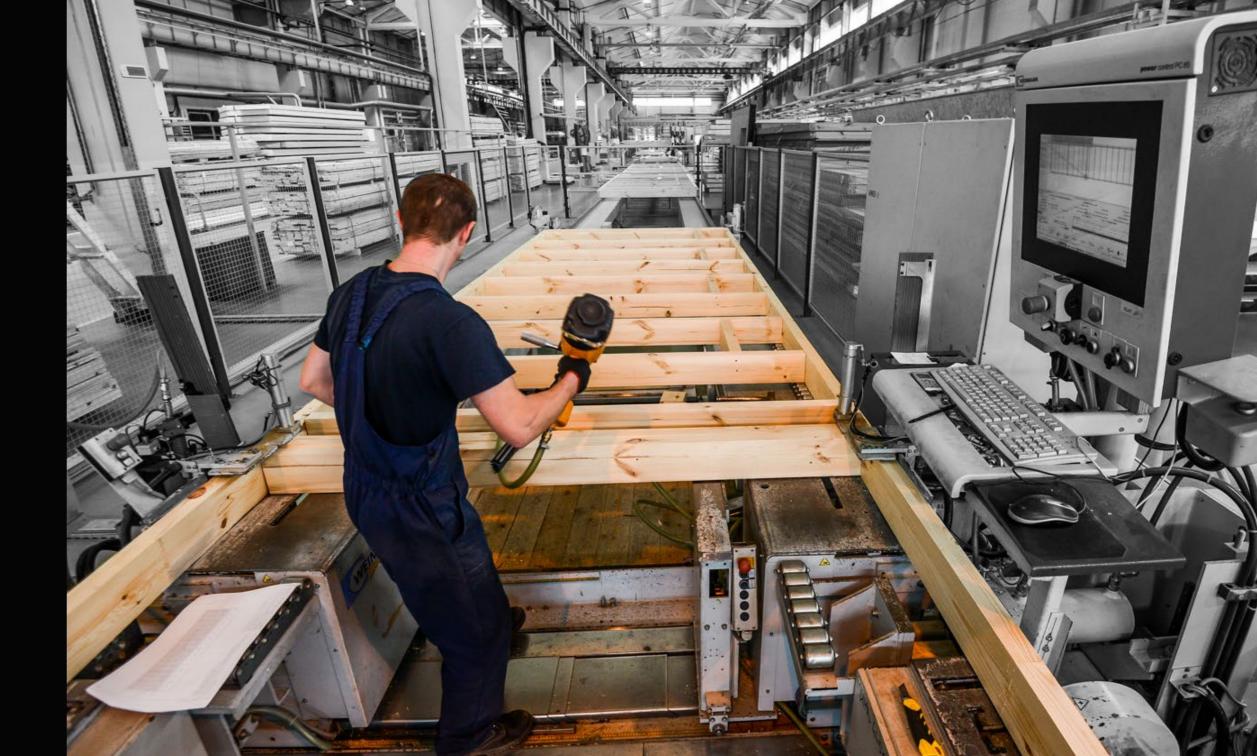

It is located in cairo masr el gadeda region el hegaz street They drow our designs by 3d max for high accuracy result Making 3d drowing for any project by all details for accuracy result

located by Ring Road The factoryis equipped with a set of cutting-edge CNC machines – perforation – thermal scrapping – thermal pistons – emery surface – automated toning machines, in order tocut the human intervention in the production process to minimum, while raising the standards of the product itself. We have equipped not only our factories but also our minds to understand and achieve client's goal.