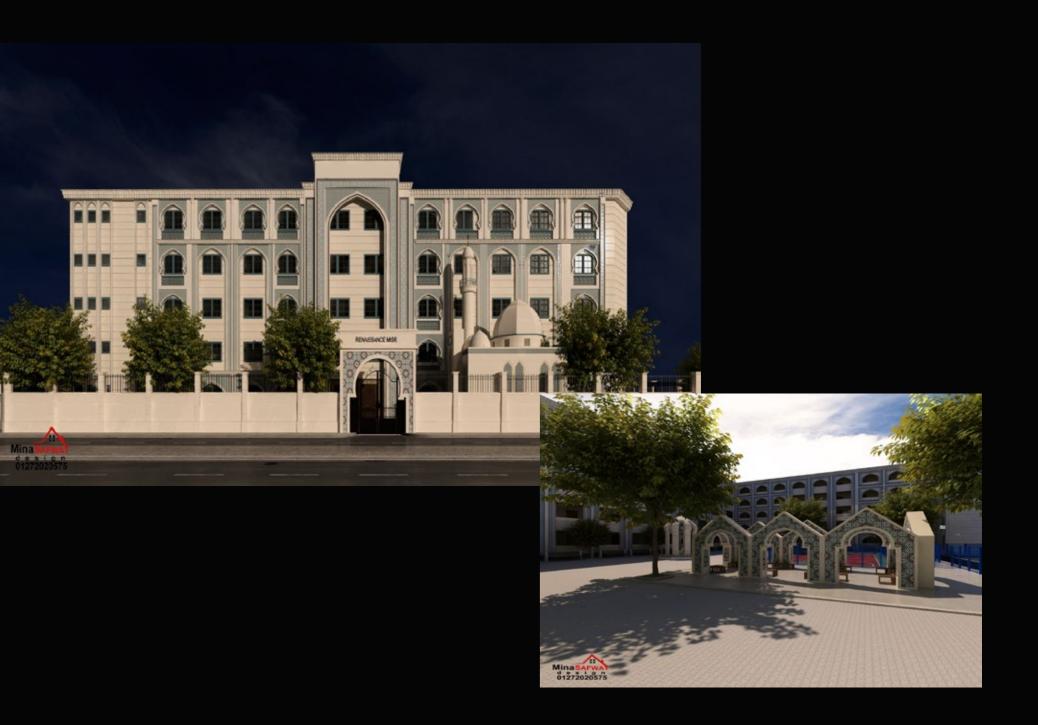

max for high accuracy result Making 3d drowing for any project by all details for accuracy result



located by Ring Road The factoryis equipped with a set of cutting-edge CNC machines – perforation – thermal scrapping – thermal pistons – emery surface – automated toning machines, in order tocut the human intervention in the production process to minimum, while raising the standards of the product itself. We have equipped not only our factories but also our minds to understand and achieve client's goal.





### QUALITY AND QUANTITY NOT ONLY QUALITY BUT ALSO QUANTITY

OUR PRODUCT COME WITH GRANTEE TO INCREASE THE TRUST







WE TAKE THE SPIRIT OF A LOT OF CULTURES

ANCIENT EGYPTIAN

COPTIC CULTURE

ISLAMIC CIVILIZATION



## OUR PROJECTS































































































































# THANK You