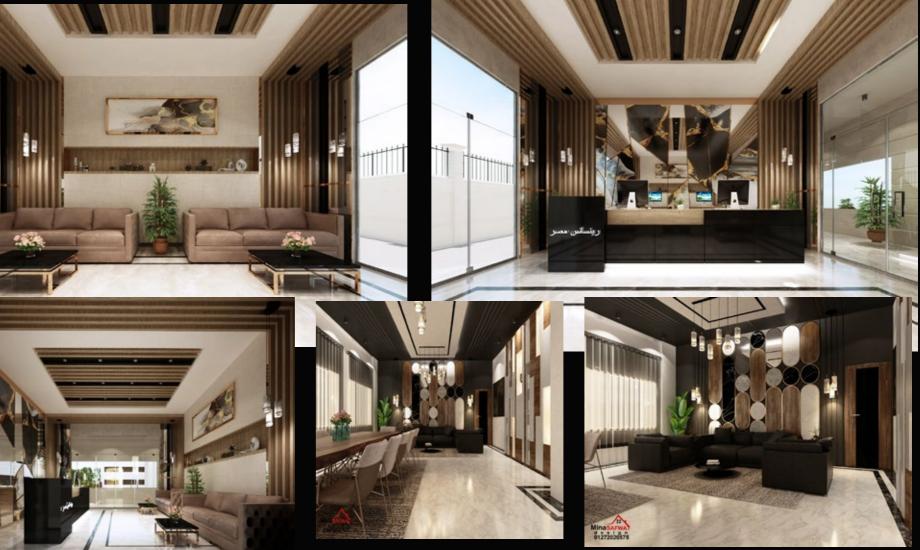

3d max for high accuracy result Making 3d drowing for any project by all details for accuracy result



located by Ring Road The factoryis equipped with a set of cutting-edge CNC machines – perforation – thermal scrapping – thermal pistons – emery surface – automated toning machines, in order tocut the human intervention in the production process to minimum, while raising the standards of the product itself. We have equipped not only our factories but also our minds to understand and achieve client's goal.





### QUALITY AND QUANTITY NOT ONLY QUALITY BUT ALSO QUANTITY

OUR PRODUCT COME WITH GRANTEE TO INCREASE THE TRUST







WE TAKE THE SPIRIT OF A LOT OF CULTURES

ANCIENT EGYPTIAN

COPTIC CULTURE

ISLAMIC CIVILIZATION



## OUR PROJECTS































































































































# THANK You