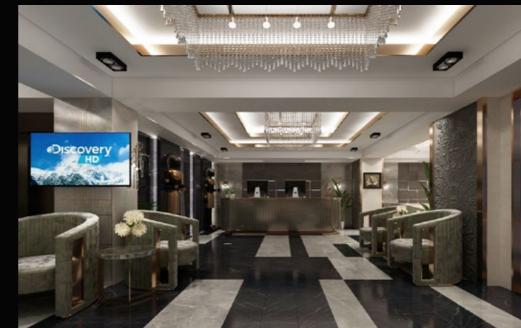

hegaz street They drow our designs by 3d max for high accuracy result Making 3d drowing for any project by all details for accuracy result



located by Ring Road The factoryis equipped with a set of cutting-edge CNC machines – perforation – thermal scrapping – thermal pistons – emery surface – automated toning machines, in order tocut the human intervention in the production process to minimum, while raising the standards of the product itself. We have equipped not only our factories but also our minds to understand and achieve client's goal.





### QUALITY AND QUANTITY NOT ONLY QUALITY BUT ALSO QUANTITY

OUR PRODUCT COME WITH GRANTEE TO INCREASE THE TRUST







WE TAKE THE SPIRIT OF A LOT OF CULTURES

ANCIENT EGYPTIAN

COPTIC CULTURE

ISLAMIC CIVILIZATION



## OUR PROJECTS































































































































# THANK You