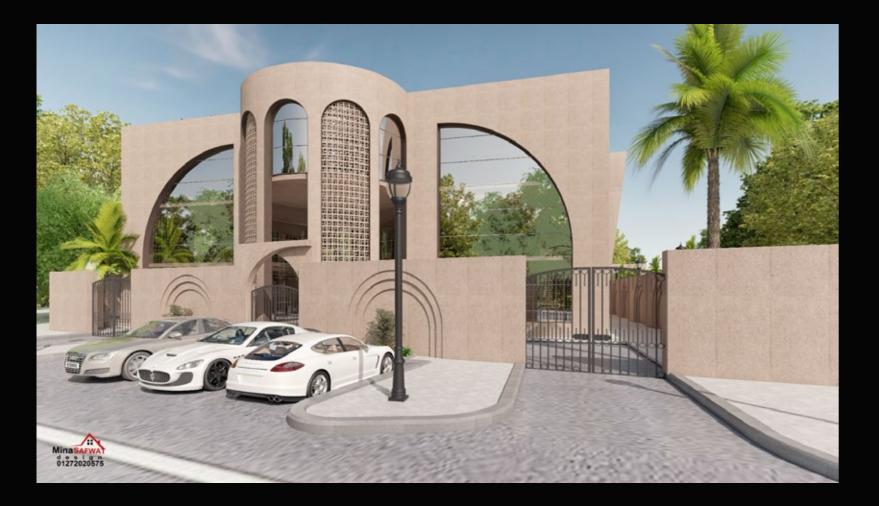

designs by 3d max for high accuracy result Making 3d drowing for any project by all details for accuracy result



located by Ring Road The factoryis equipped with a set of cutting-edge CNC machines – perforation – thermal scrapping – thermal pistons – emery surface – automated toning machines, in order tocut the human intervention in the production process to minimum, while raising the standards of the product itself. We have equipped not only our factories but also our minds to understand and achieve client's goal.





### QUALITY AND QUANTITY NOT ONLY QUALITY BUT ALSO QUANTITY

OUR PRODUCT COME WITH GRANTEE TO INCREASE THE TRUST







WE TAKE THE SPIRIT OF A LOT OF CULTURES

ANCIENT EGYPTIAN

COPTIC CULTURE

ISLAMIC CIVILIZATION



## OUR PROJECTS































































































































# THANK You