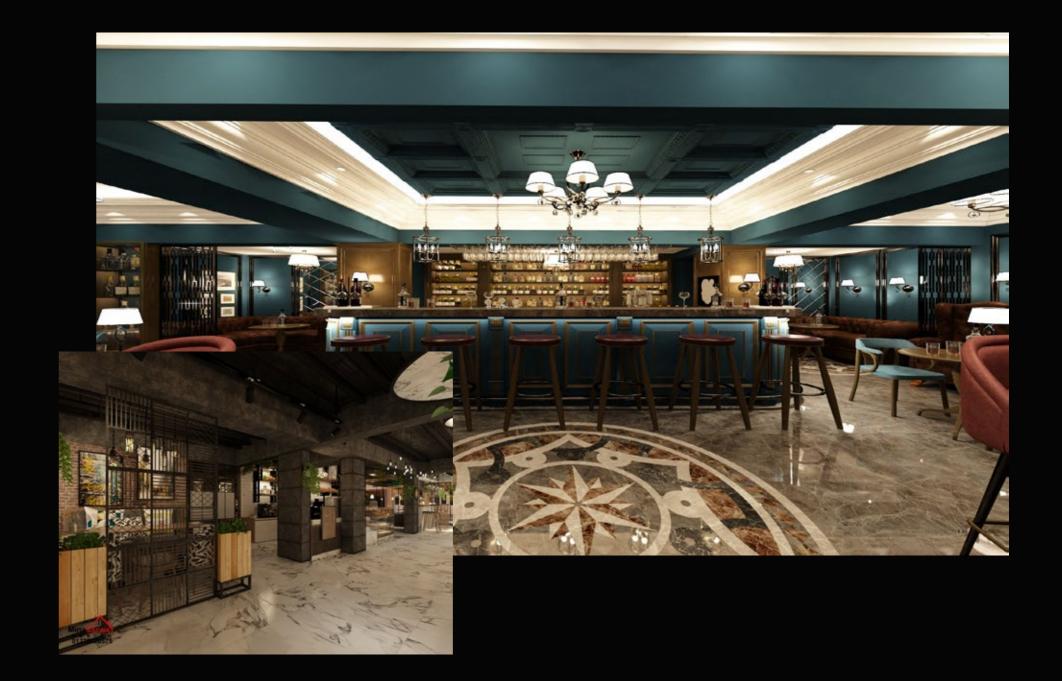

They drow our designs by 3d max for high accuracy result Making 3d drowing for any project by all details for accuracy result



located by Ring Road The factoryis equipped with a set of cutting-edge CNC machines – perforation – thermal scrapping – thermal pistons – emery surface – automated toning machines, in order tocut the human intervention in the production process to minimum, while raising the standards of the product itself. We have equipped not only our factories but also our minds to understand and achieve client's goal.





### QUALITY AND QUANTITY NOT ONLY QUALITY BUT ALSO QUANTITY

OUR PRODUCT COME WITH GRANTEE TO INCREASE THE TRUST







WE TAKE THE SPIRIT OF A LOT OF CULTURES

ANCIENT EGYPTIAN

COPTIC CULTURE

ISLAMIC CIVILIZATION



## OUR PROJECTS































































































































# THANK You