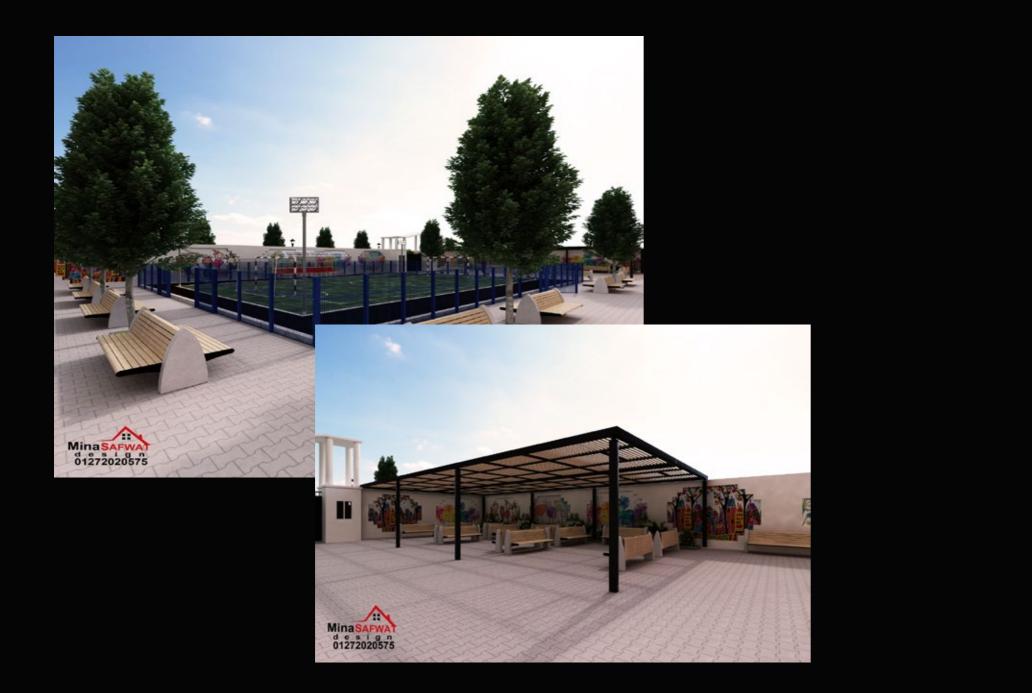

d max for high accuracy result Making 3d drowing for any project by all details for accuracy result



located by Ring Road The factoryis equipped with a set of cutting-edge CNC machines – perforation – thermal scrapping – thermal pistons – emery surface – automated toning machines, in order tocut the human intervention in the production process to minimum, while raising the standards of the product itself. We have equipped not only our factories but also our minds to understand and achieve client's goal.





### QUALITY AND QUANTITY NOT ONLY QUALITY BUT ALSO QUANTITY

OUR PRODUCT COME WITH GRANTEE TO INCREASE THE TRUST







WE TAKE THE SPIRIT OF A LOT OF CULTURES

ANCIENT EGYPTIAN

COPTIC CULTURE

ISLAMIC CIVILIZATION



## OUR PROJECTS































































































































# THANK You