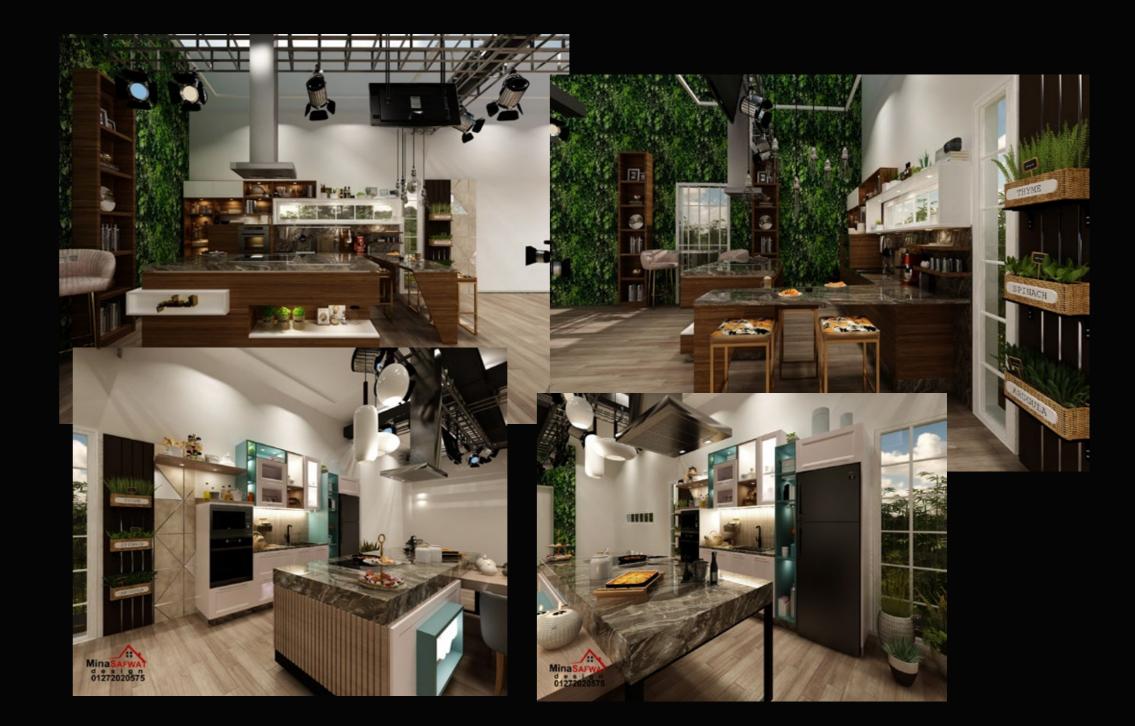

result Making 3d drowing for any project by all details for accuracy result



located by Ring Road The factoryis equipped with a set of cutting-edge CNC machines – perforation – thermal scrapping – thermal pistons – emery surface – automated toning machines, in order tocut the human intervention in the production process to minimum, while raising the standards of the product itself. We have equipped not only our factories but also our minds to understand and achieve client's goal.





### QUALITY AND QUANTITY NOT ONLY QUALITY BUT ALSO QUANTITY

OUR PRODUCT COME WITH GRANTEE TO INCREASE THE TRUST







WE TAKE THE SPIRIT OF A LOT OF CULTURES

ANCIENT EGYPTIAN

COPTIC CULTURE

ISLAMIC CIVILIZATION



## OUR PROJECTS































































































































# THANK You