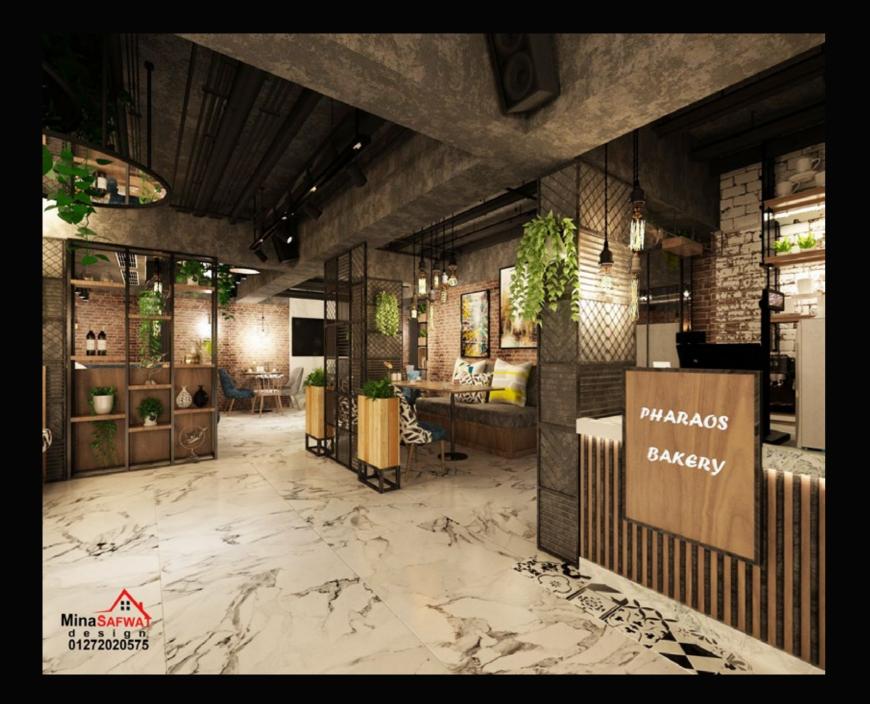

t They drow our designs by 3d max for high accuracy result Making 3d drowing for any project by all details for accuracy result



located by Ring Road The factoryis equipped with a set of cutting-edge CNC machines – perforation – thermal scrapping – thermal pistons – emery surface – automated toning machines, in order tocut the human intervention in the production process to minimum, while raising the standards of the product itself. We have equipped not only our factories but also our minds to understand and achieve client's goal.





### QUALITY AND QUANTITY NOT ONLY QUALITY BUT ALSO QUANTITY

OUR PRODUCT COME WITH GRANTEE TO INCREASE THE TRUST







WE TAKE THE SPIRIT OF A LOT OF CULTURES

ANCIENT EGYPTIAN

COPTIC CULTURE

ISLAMIC CIVILIZATION



## OUR PROJECTS































































































































# THANK You