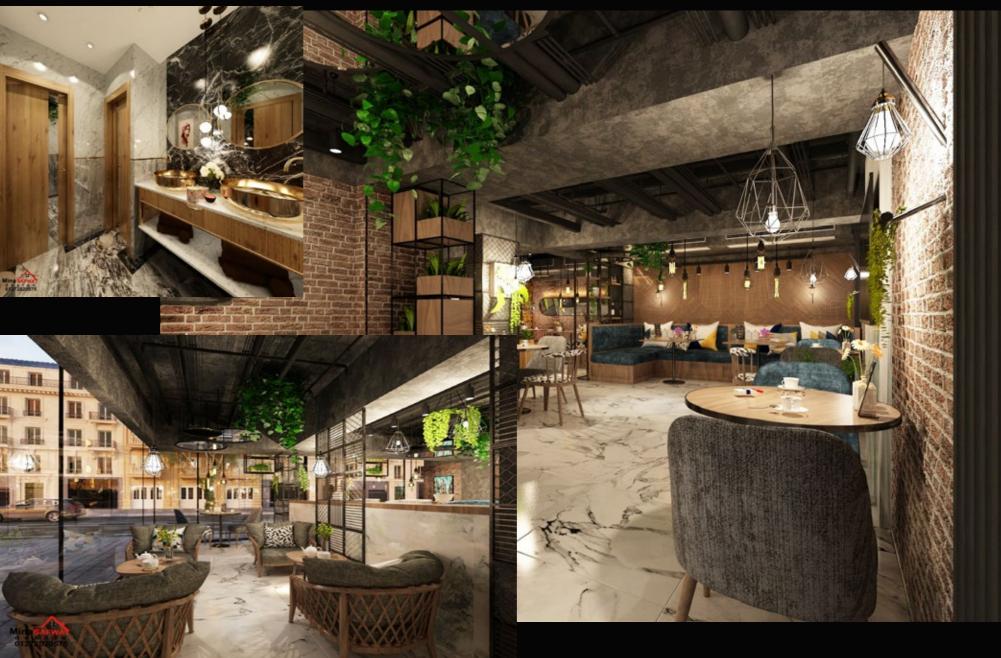

drow our designs by 3d max for high accuracy result Making 3d drowing for any project by all details for accuracy result



located by Ring Road The factoryis equipped with a set of cutting-edge CNC machines – perforation – thermal scrapping – thermal pistons – emery surface – automated toning machines, in order tocut the human intervention in the production process to minimum, while raising the standards of the product itself. We have equipped not only our factories but also our minds to understand and achieve client's goal.





### QUALITY AND QUANTITY NOT ONLY QUALITY BUT ALSO QUANTITY

OUR PRODUCT COME WITH GRANTEE TO INCREASE THE TRUST







WE TAKE THE SPIRIT OF A LOT OF CULTURES

ANCIENT EGYPTIAN

COPTIC CULTURE

ISLAMIC CIVILIZATION



## OUR PROJECTS































































































































# THANK You