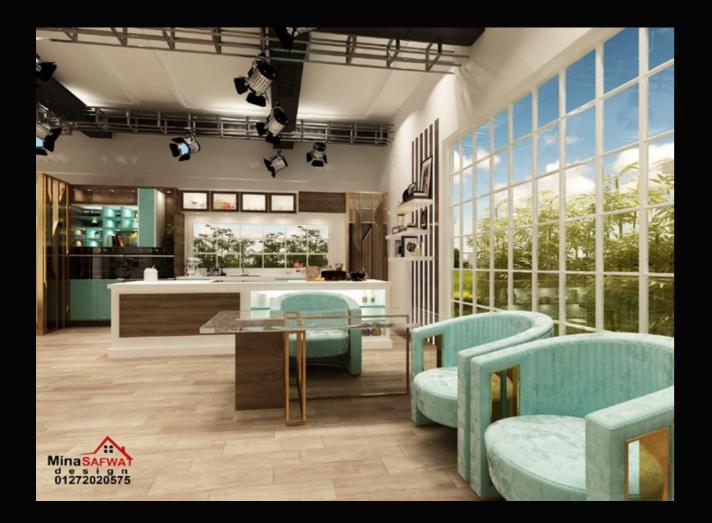

for high accuracy result Making 3d drowing for any project by all details for accuracy result



located by Ring Road The factoryis equipped with a set of cutting-edge CNC machines – perforation – thermal scrapping – thermal pistons – emery surface – automated toning machines, in order tocut the human intervention in the production process to minimum, while raising the standards of the product itself. We have equipped not only our factories but also our minds to understand and achieve client's goal.





### QUALITY AND QUANTITY NOT ONLY QUALITY BUT ALSO QUANTITY

OUR PRODUCT COME WITH GRANTEE TO INCREASE THE TRUST







WE TAKE THE SPIRIT OF A LOT OF CULTURES

ANCIENT EGYPTIAN

COPTIC CULTURE

ISLAMIC CIVILIZATION



## OUR PROJECTS































































































































# THANK You