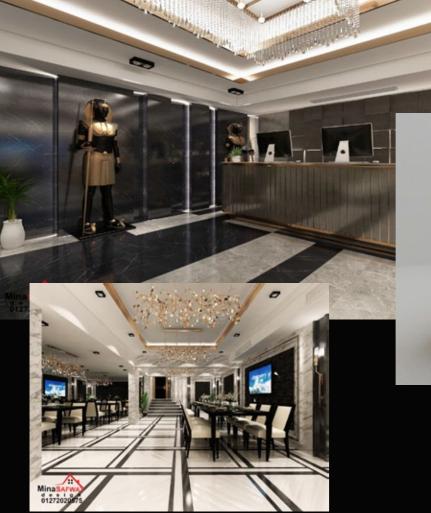

n el hegaz street They drow our designs by 3d max for high accuracy result Making 3d drowing for any project by all details for accuracy result



located by Ring Road The factoryis equipped with a set of cutting-edge CNC machines – perforation – thermal scrapping – thermal pistons – emery surface – automated toning machines, in order tocut the human intervention in the production process to minimum, while raising the standards of the product itself. We have equipped not only our factories but also our minds to understand and achieve client's goal.





### QUALITY AND QUANTITY NOT ONLY QUALITY BUT ALSO QUANTITY

OUR PRODUCT COME WITH GRANTEE TO INCREASE THE TRUST







WE TAKE THE SPIRIT OF A LOT OF CULTURES

ANCIENT EGYPTIAN

COPTIC CULTURE

ISLAMIC CIVILIZATION



## OUR PROJECTS































































































































# THANK You