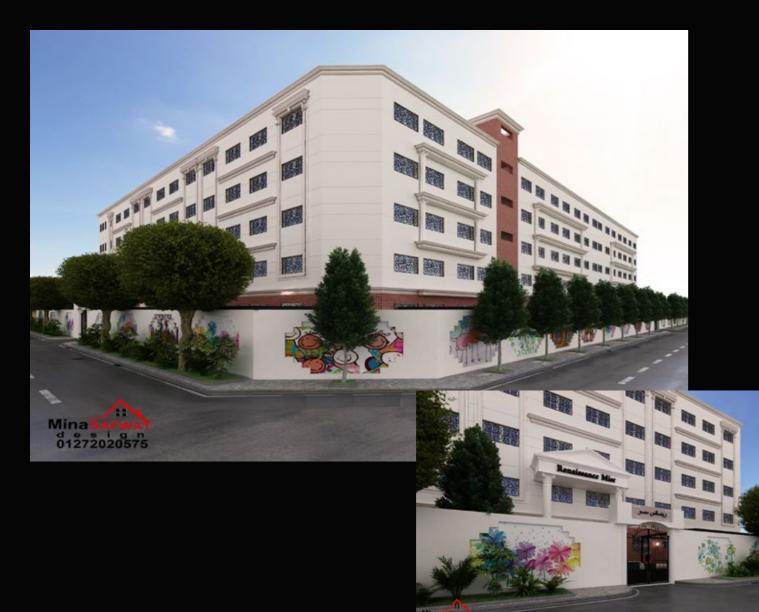

s by 3d max for high accuracy result Making 3d drowing for any project by all details for accuracy result



located by Ring Road The factoryis equipped with a set of cutting-edge CNC machines – perforation – thermal scrapping – thermal pistons – emery surface – automated toning machines, in order tocut the human intervention in the production process to minimum, while raising the standards of the product itself. We have equipped not only our factories but also our minds to understand and achieve client's goal.





### QUALITY AND QUANTITY NOT ONLY QUALITY BUT ALSO QUANTITY

OUR PRODUCT COME WITH GRANTEE TO INCREASE THE TRUST







WE TAKE THE SPIRIT OF A LOT OF CULTURES

ANCIENT EGYPTIAN

COPTIC CULTURE

ISLAMIC CIVILIZATION



## OUR PROJECTS































































































































# THANK You