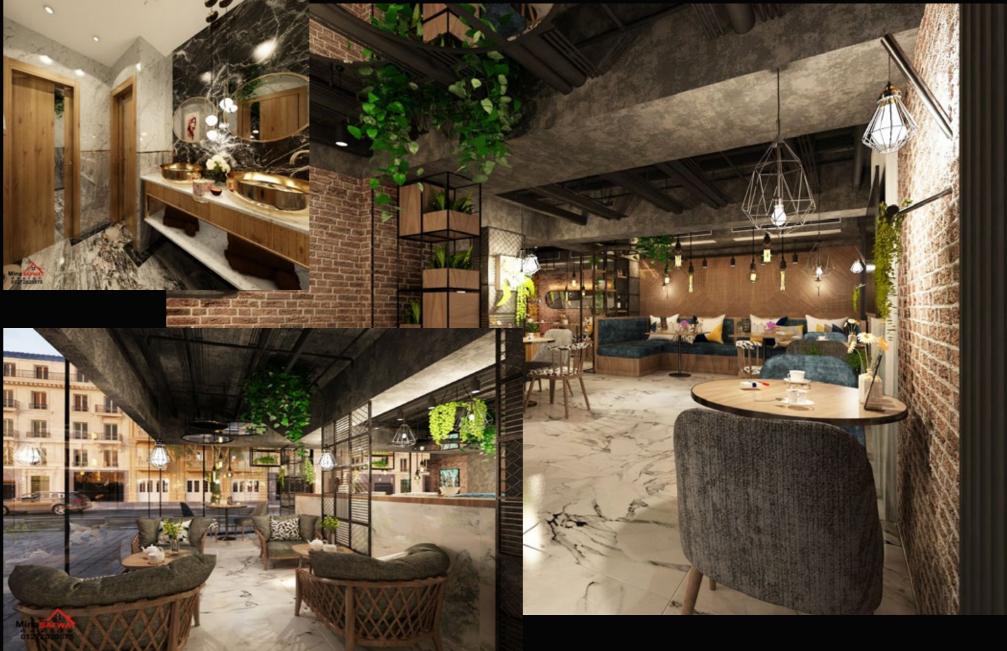

row our designs by 3d max for high accuracy result Making 3d drowing for any project by all details for accuracy result



located by Ring Road The factoryis equipped with a set of cutting-edge CNC machines – perforation – thermal scrapping – thermal pistons – emery surface – automated toning machines, in order tocut the human intervention in the production process to minimum, while raising the standards of the product itself. We have equipped not only our factories but also our minds to understand and achieve client's goal.





### QUALITY AND QUANTITY NOT ONLY QUALITY BUT ALSO QUANTITY

OUR PRODUCT COME WITH GRANTEE TO INCREASE THE TRUST







WE TAKE THE SPIRIT OF A LOT OF CULTURES

ANCIENT EGYPTIAN

COPTIC CULTURE

ISLAMIC CIVILIZATION



## OUR PROJECTS































































































































# THANK You