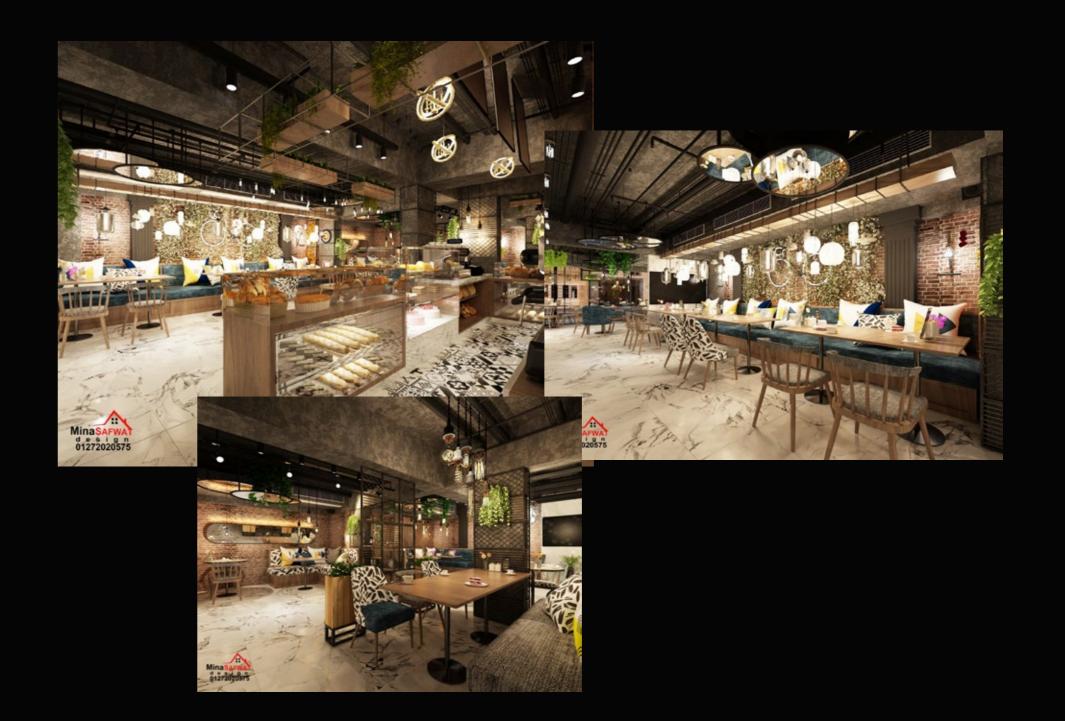

our designs by 3d max for high accuracy result Making 3d drowing for any project by all details for accuracy result



located by Ring Road The factoryis equipped with a set of cutting-edge CNC machines – perforation – thermal scrapping – thermal pistons – emery surface – automated toning machines, in order tocut the human intervention in the production process to minimum, while raising the standards of the product itself. We have equipped not only our factories but also our minds to understand and achieve client's goal.





### QUALITY AND QUANTITY NOT ONLY QUALITY BUT ALSO QUANTITY

OUR PRODUCT COME WITH GRANTEE TO INCREASE THE TRUST







WE TAKE THE SPIRIT OF A LOT OF CULTURES

ANCIENT EGYPTIAN

COPTIC CULTURE

ISLAMIC CIVILIZATION



## OUR PROJECTS































































































































# THANK You