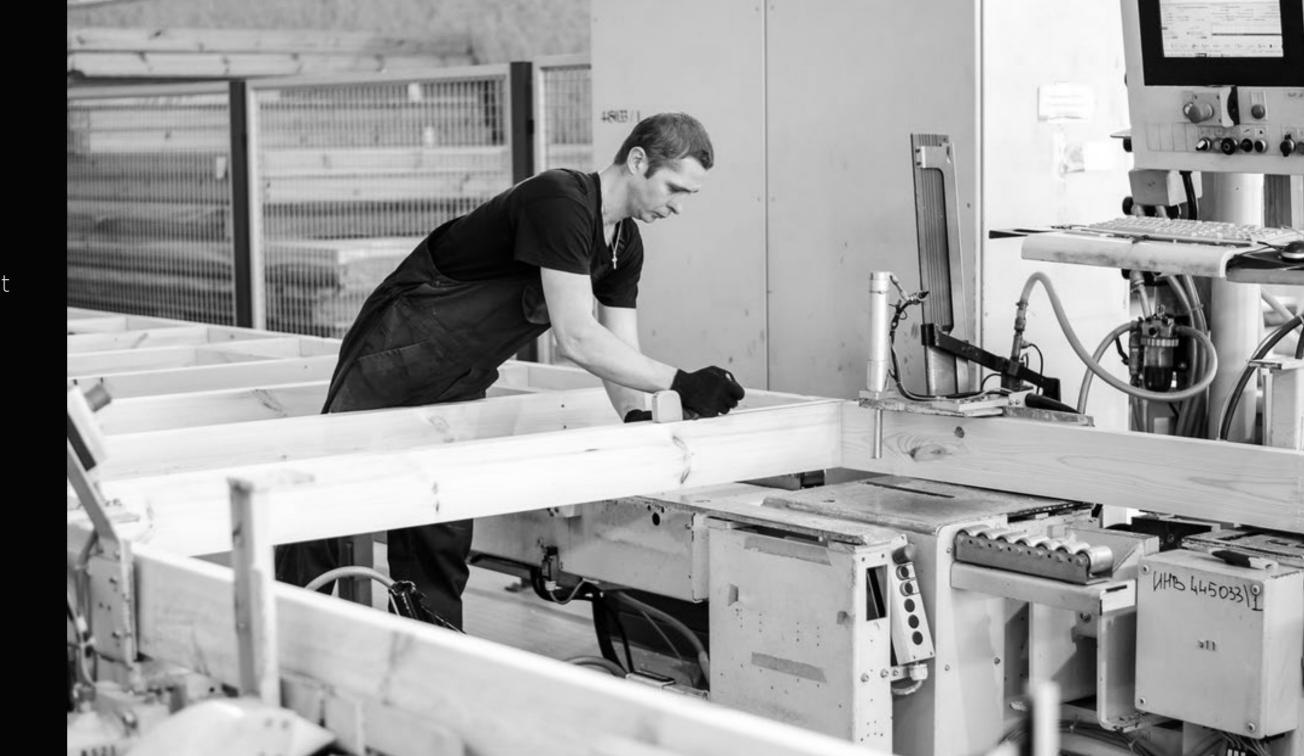

It is located in cairo masr el gadeda region el hegaz street They drow our designs by 3d max for high accuracy result Making 3d drowing for any project by all details for accuracy result

located by Ring Road The factoryis equipped with a set of cutting-edge CNC machines – perforation – thermal scrapping – thermal pistons – emery surface – automated toning machines, in order tocut the human intervention in the production process to minimum, while raising the standards of the product itself. We have equipped not only our factories but also our minds to understand and achieve client's goal.