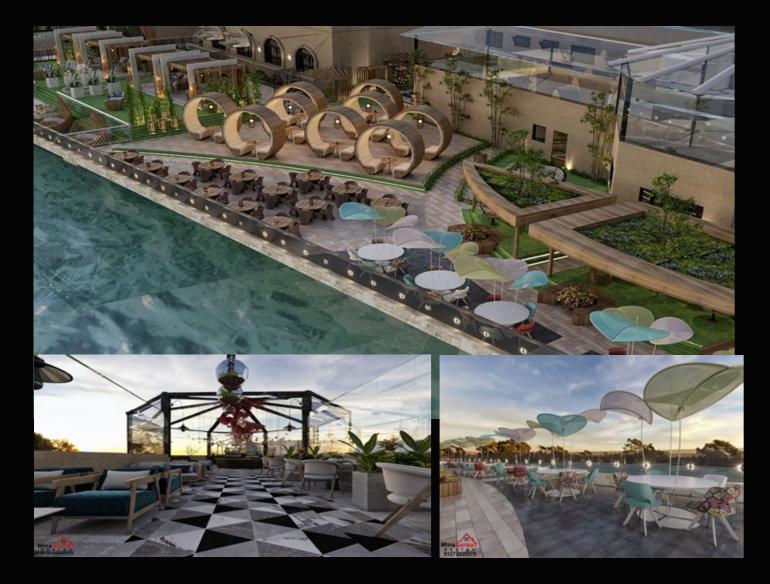

lt Making 3d drowing for any project by all details for accuracy result



located by Ring Road The factoryis equipped with a set of cutting-edge CNC machines – perforation – thermal scrapping – thermal pistons – emery surface – automated toning machines, in order tocut the human intervention in the production process to minimum, while raising the standards of the product itself. We have equipped not only our factories but also our minds to understand and achieve client's goal.





### QUALITY AND QUANTITY NOT ONLY QUALITY BUT ALSO QUANTITY

OUR PRODUCT COME WITH GRANTEE TO INCREASE THE TRUST







WE TAKE THE SPIRIT OF A LOT OF CULTURES

ANCIENT EGYPTIAN

COPTIC CULTURE

ISLAMIC CIVILIZATION



## OUR PROJECTS































































































































# THANK You