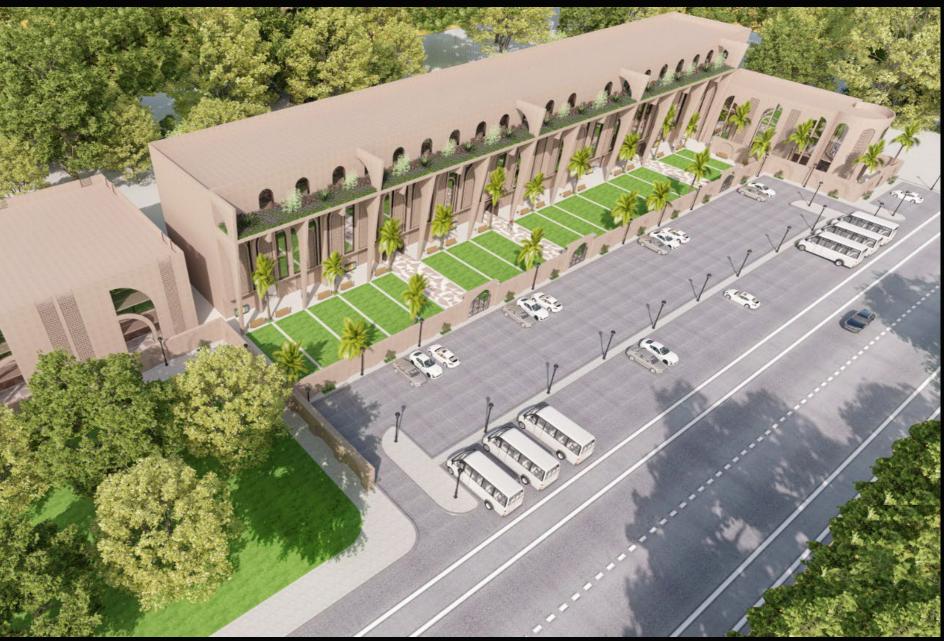

gns by 3d max for high accuracy result Making 3d drowing for any project by all details for accuracy result



located by Ring Road The factoryis equipped with a set of cutting-edge CNC machines – perforation – thermal scrapping – thermal pistons – emery surface – automated toning machines, in order tocut the human intervention in the production process to minimum, while raising the standards of the product itself. We have equipped not only our factories but also our minds to understand and achieve client's goal.





### QUALITY AND QUANTITY NOT ONLY QUALITY BUT ALSO QUANTITY

OUR PRODUCT COME WITH GRANTEE TO INCREASE THE TRUST







WE TAKE THE SPIRIT OF A LOT OF CULTURES

ANCIENT EGYPTIAN

COPTIC CULTURE

ISLAMIC CIVILIZATION



## OUR PROJECTS































































































































# THANK You